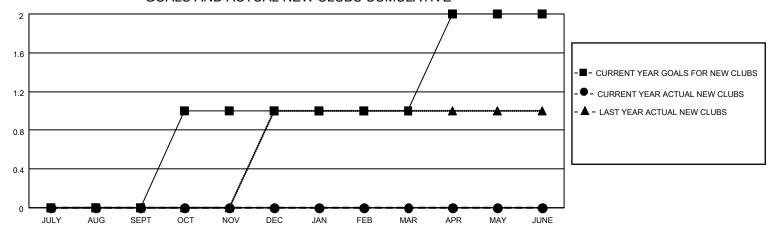

## District 12 L

| Clubs                 |               |           |               | Members               |                         |                         |                                                    |
|-----------------------|---------------|-----------|---------------|-----------------------|-------------------------|-------------------------|----------------------------------------------------|
| RESULTS FOR 2022-2023 |               |           |               | RESULTS FOR 2022-2023 |                         |                         |                                                    |
| QUARTER               | NEW CLUB GOAL | NEW CLUBS | DROPPED CLUBS | QUARTER MEM           | MBER GROWTH NET<br>GOAL | MEMBER GROWTH<br>ACTUAL | DROPPED<br>MEMBERS ACTUAL<br>(including transfers) |
| JULY/AUG/SEPT         | 0             | 0         | 0             | JULY/AUG/SEPT         | 0                       | 9                       | 26                                                 |
| OCT/NOV/DEC           | 1             | 0         | 0             | OCT/NOV/DEC           | 3                       | 27                      | 7                                                  |
| JAN/FEB/MAR           | 0             | 0         | 0             | JAN/FEB/MAR           | 4                       | 0                       | 0                                                  |
| APR/MAY/JUNE          | 1             | 0         | 0             | APR/MAY/JUNE          | 5                       | 0                       | 0                                                  |

### GOALS AND ACTUAL NEW CLUBS CUMULATIVE