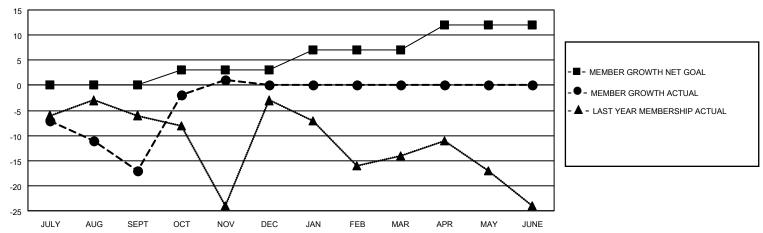

## District 12 L

| Clubs                 |               |           |               | Members               |                         |                         |                                                    |
|-----------------------|---------------|-----------|---------------|-----------------------|-------------------------|-------------------------|----------------------------------------------------|
| RESULTS FOR 2022-2023 |               |           |               | RESULTS FOR 2022-2023 |                         |                         |                                                    |
| QUARTER               | NEW CLUB GOAL | NEW CLUBS | DROPPED CLUBS | QUARTER MEM           | MBER GROWTH NET<br>GOAL | MEMBER GROWTH<br>ACTUAL | DROPPED<br>MEMBERS ACTUAL<br>(including transfers) |
| JULY/AUG/SEPT         | 0             | 0         | 0             | JULY/AUG/SEPT         | 0                       | 9                       | 26                                                 |
| OCT/NOV/DEC           | 1             | 0         | 0             | OCT/NOV/DEC           | 3                       | 27                      | 7                                                  |
| JAN/FEB/MAR           | 0             | 0         | 0             | JAN/FEB/MAR           | 4                       | 0                       | 0                                                  |
| APR/MAY/JUNE          | 1             | 0         | 0             | APR/MAY/JUNE          | 5                       | 0                       | 0                                                  |

#### GOALS AND ACTUAL MEMBERS CUMULATIVE

| DROPPED CLUBS: 0 |    | 12 CLUBS OF 36 ADDED 1 OR<br>MORE NEW MEMBERS | GENDER DISTRIBUTION                |              |  |
|------------------|----|-----------------------------------------------|------------------------------------|--------------|--|
|                  |    | WORL NEW WEWBERG                              | MALE                               | 439 (64.75%) |  |
|                  |    |                                               | FEMALE 239 (35.25%)                |              |  |
| DROPPED MEMBERS  |    |                                               | NON BINARY                         | 0 (0.00%)    |  |
|                  |    |                                               | PREFER NOT TO ANSWER 0 (0.00%)     |              |  |
| DECEASED         | 5  |                                               |                                    | ,            |  |
| CLUB CANCELLED   | 0  | CLICK HERE FOR CUMULATIVE                     | TOTAL FAMILY UNIT MEMBERS          | 85           |  |
| OTHER            | 28 | MEMBERSHIP DATA                               |                                    |              |  |
| TOTAL            | 33 |                                               | FAMILY MEMBERS PAYING HALF DUES 43 |              |  |
|                  |    |                                               |                                    |              |  |